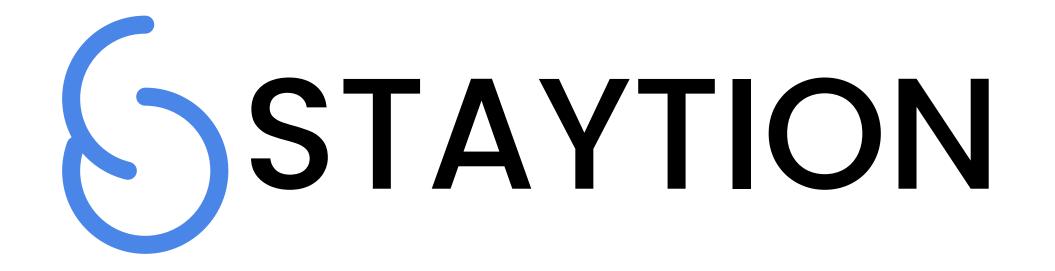

### Minimum sizing

Glyph minimum

no smaller than **0.7** inch

Glyph minimum in conjunction with word-mark landscape lock-up no smaller than **4.15** inch

Glyph minimum in conjunction with word-mark portrait lock-up.