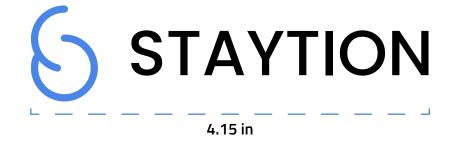

### Minimum sizing

Glyph minimum

no smaller than **0.7** inch

Glyph minimum in conjunction with word-mark landscape lock-up no smaller than **4.15** inch

Glyph minimum in conjunction with word-mark portrait lock-up.

no smaller than 3.1 inch

Thanks for taking a peek!

Staytion Inc. brand development and guidelines.

Staytion.net