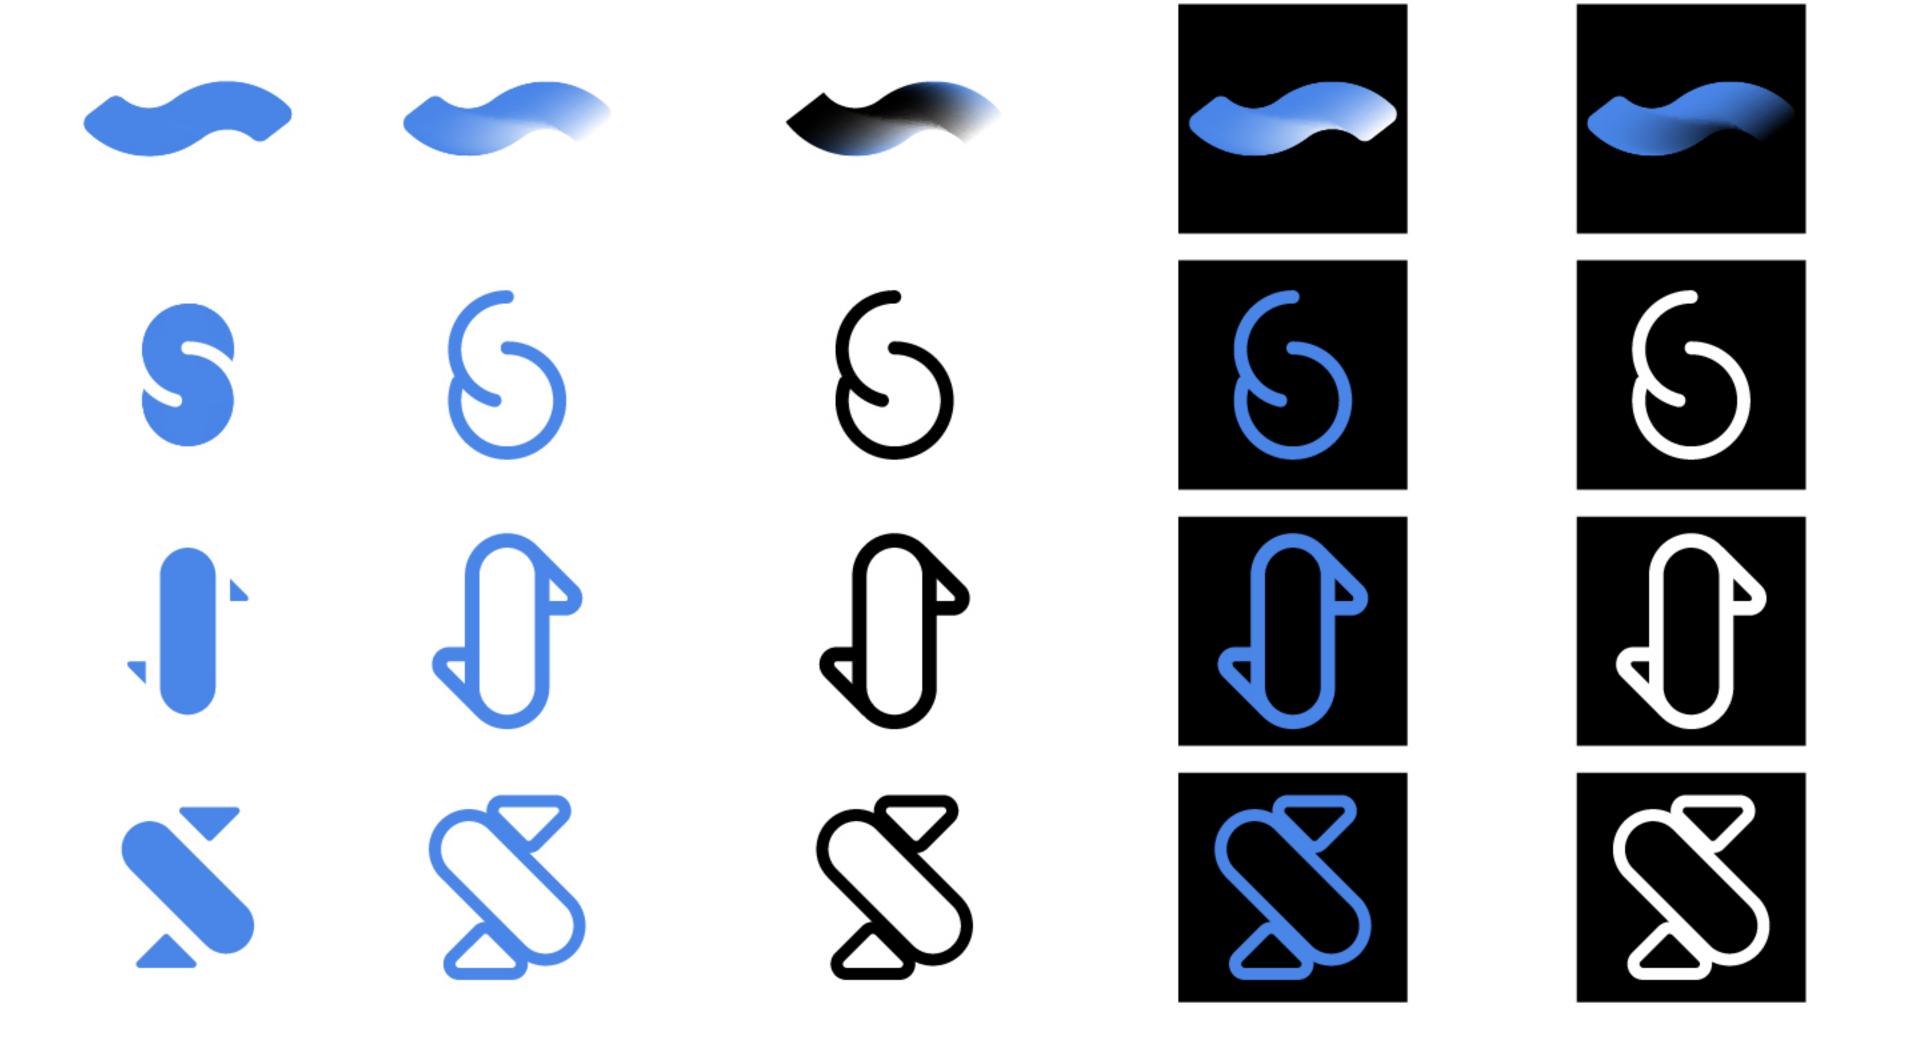

Sketch ideation for company brand identity.

We wanted our brand to showcase coming together, security, unification, peace of mind, travel, and radiate the concept of light.

## Oculous light

Sifting our focuses further we came down to two key elements.

Bringing people together through our tech, and the core function of our technology "light".

Digitizing preferred sketches it came down to four options, ranging form concepts of light, traveling, coming together, and unification.

Final icon

Staytion radiates safety, coming together, and light.

Icon clear spacing is equal to half icon scale.

xy = icon scale ÷ 2

01

02

Text clear spacing is equal to half icon scale.

xy = icon scale ÷ 2

Staytion colors simplistic, secure, and invisible.

STAYTION (STAYTION

Staytion logo colors combinations.

X Don't outline the glyph or type.

× Don't ignore clear spacing

× Don't use gradients.

× Don't use an image.

× Don't rotate.

× Don't flip.