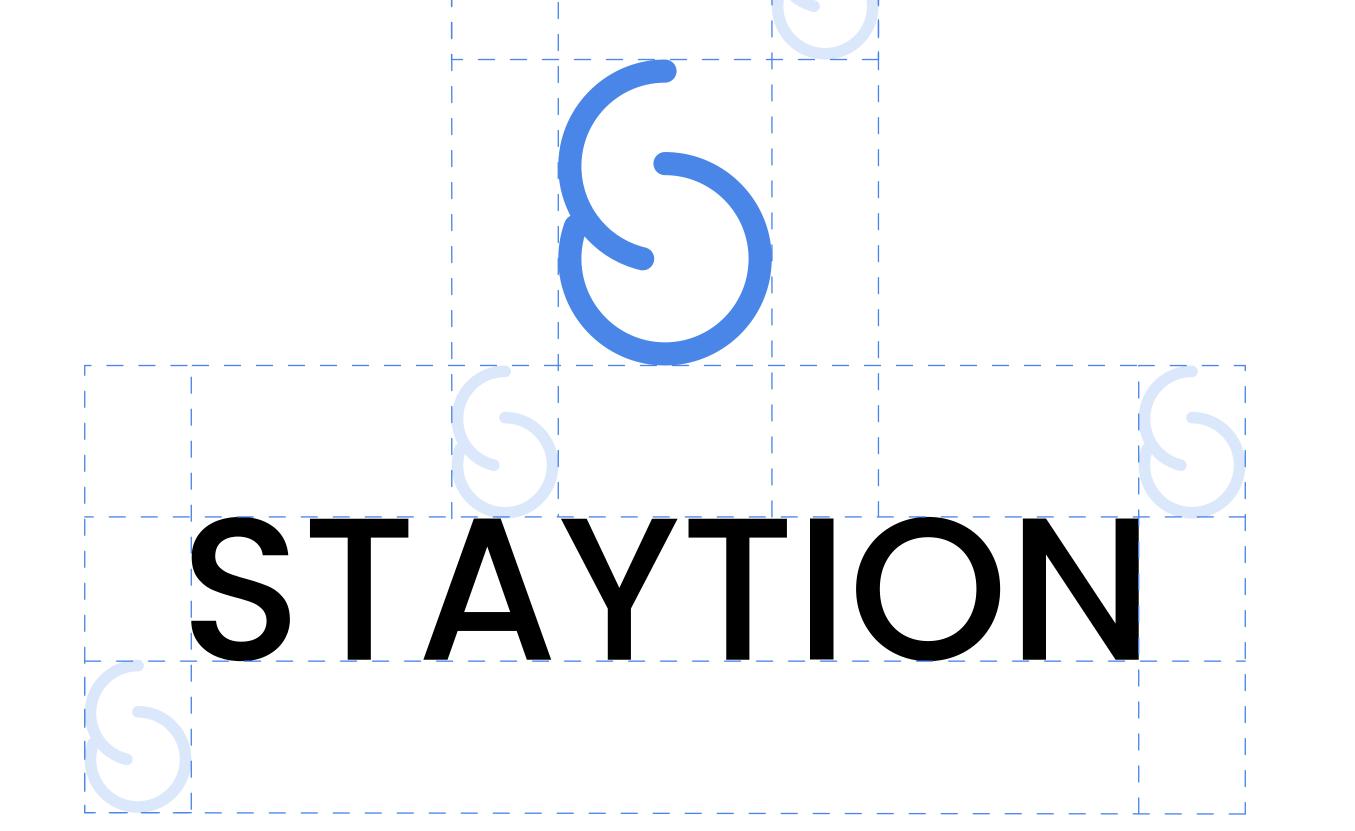

Final icon

Staytion radiates safety, coming together, and light.

Icon clear spacing is equal to half icon scale.

xy = icon scale ÷ 2