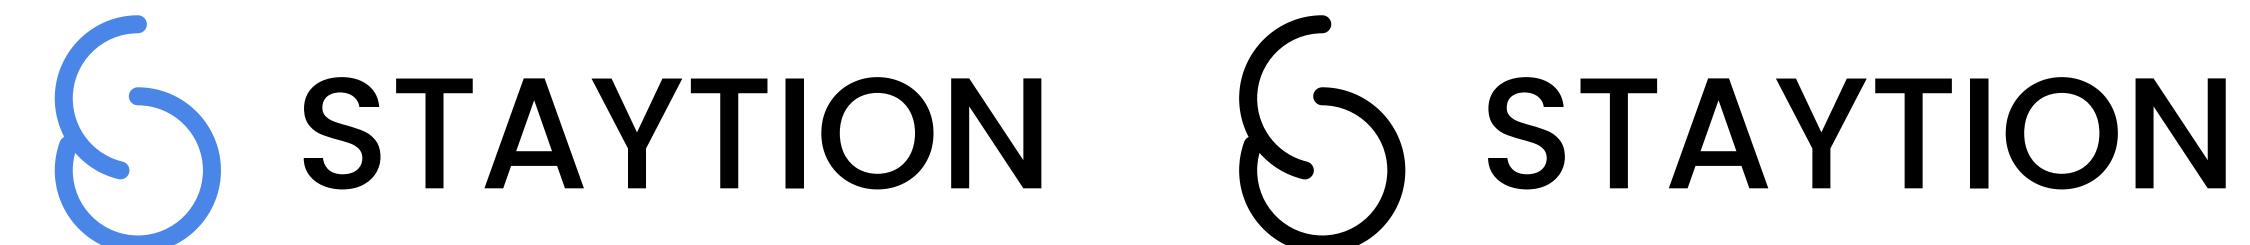

## STAYION

Poppins medium ALL CAPS.

A bold sans-serif type that is structural and safe just as our device is rigid and secure.

Text clear spacing is equal to half icon scale.

xy = icon scale ÷ 2

01

02

Final logo lock up with color.

01

02

Text clear spacing is equal to half icon scale.

xy = icon scale ÷ 2

Staytion colors simplistic, secure, and invisible.

STAYTION (STAYTION

Staytion logo colors combinations.

X Don't outline the glyph or type.