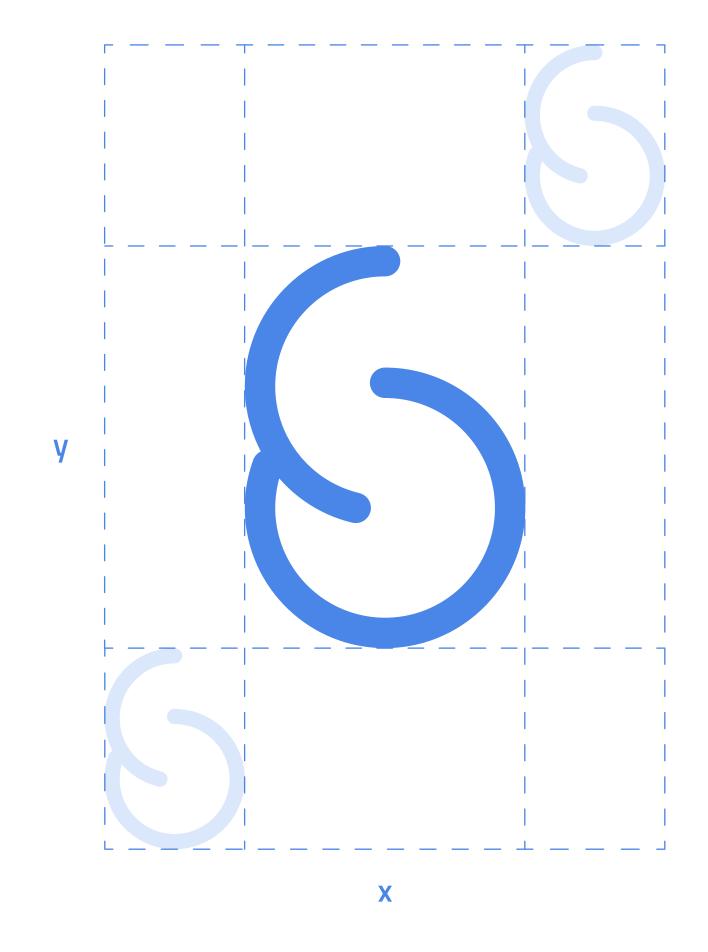

Final icon

Staytion radiates safety, coming together, and light.

Icon clear spacing is equal to half icon scale.

xy = icon scale ÷ 2