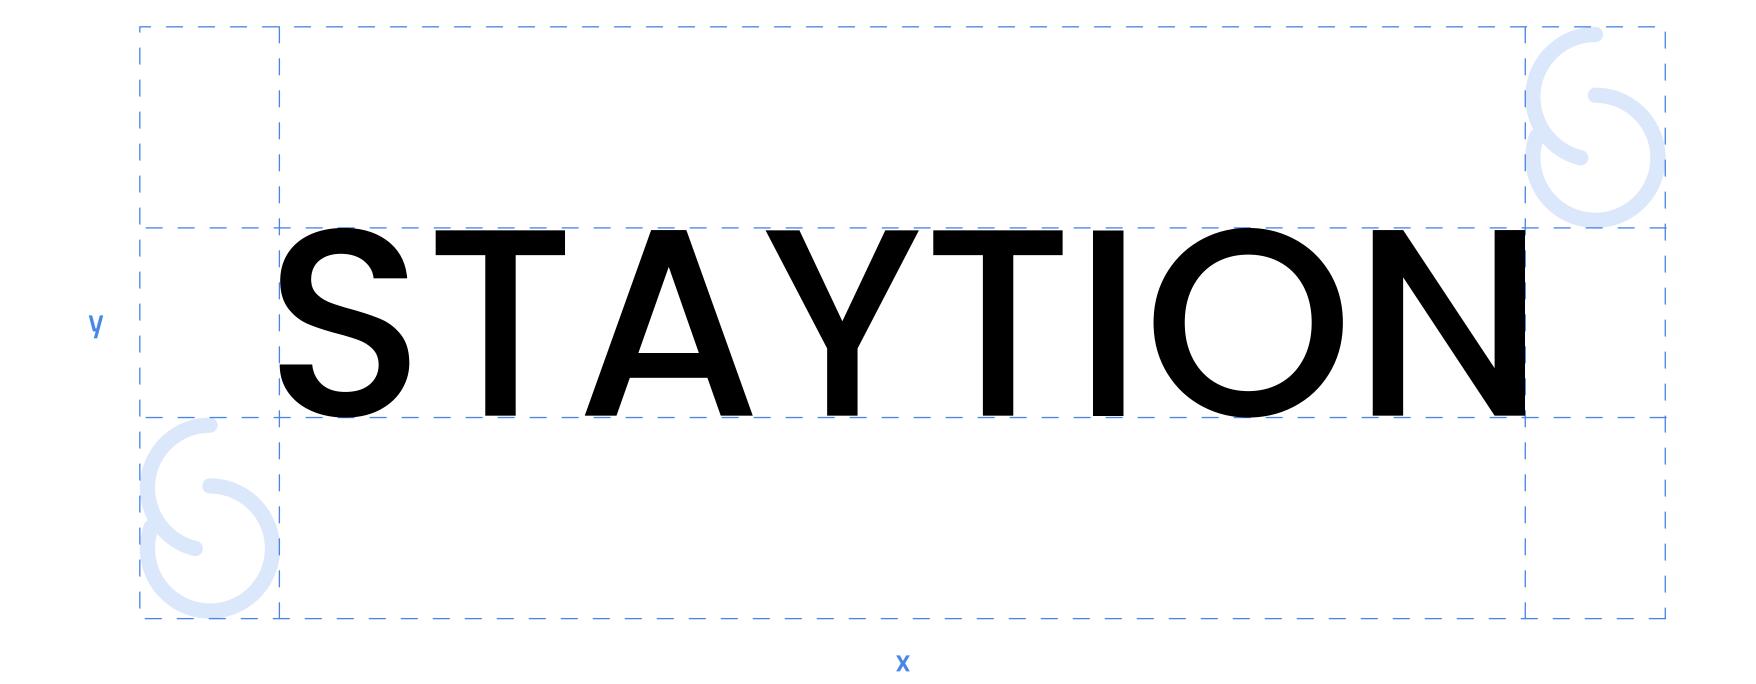

## STAYION

Poppins medium ALL CAPS.

A bold sans-serif type that is structural and safe just as our device is rigid and secure.

Text clear spacing is equal to half icon scale.

xy = icon scale ÷ 2

01

02

Final logo lock up with color.