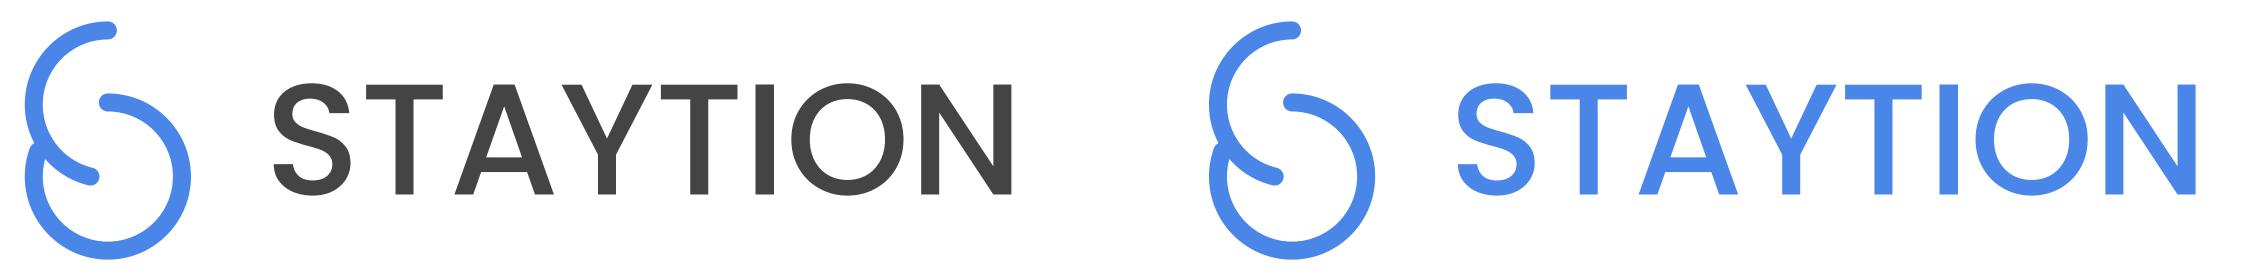

Final icon

Staytion radiates safety, coming together, and light.

Icon clear spacing is equal to half icon scale.

xy = icon scale ÷ 2

## STAYION

Poppins medium ALL CAPS.

A bold sans-serif type that is structural and safe just as our device is rigid and secure.

Text clear spacing is equal to half icon scale.

xy = icon scale ÷ 2

01

02

Final logo lock up with color.

01

02

Text clear spacing is equal to half icon scale.

xy = icon scale ÷ 2

Staytion colors simplistic, secure, and invisible.

STAYTION (STAYTION

Staytion logo colors combinations.

X Don't outline the glyph or type.