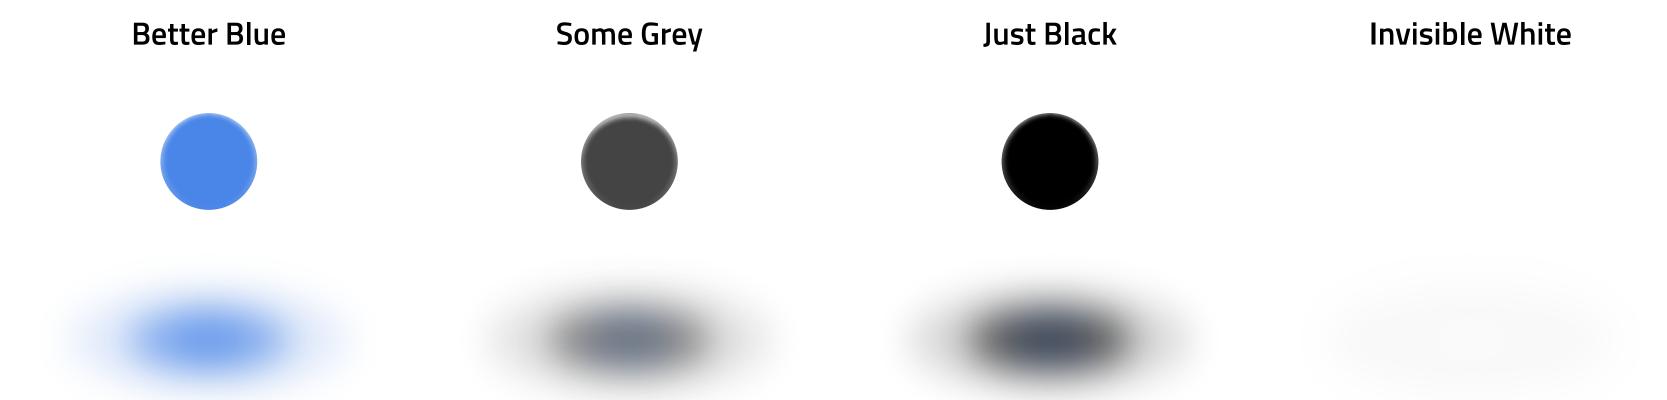

01

02

Text clear spacing is equal to half icon scale.

xy = icon scale ÷ 2

Staytion colors simplistic, secure, and invisible.

STAYTION (STAYTION

Staytion logo colors combinations.

X Don't outline the glyph or type.