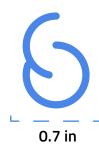

### Minimum sizing

Glyph minimum

no smaller than **0.7** inch

Glyph minimum in conjunction with word-mark landscape lock-up no smaller than **4.15** inch

Glyph minimum in conjunction with word-mark portrait lock-up.