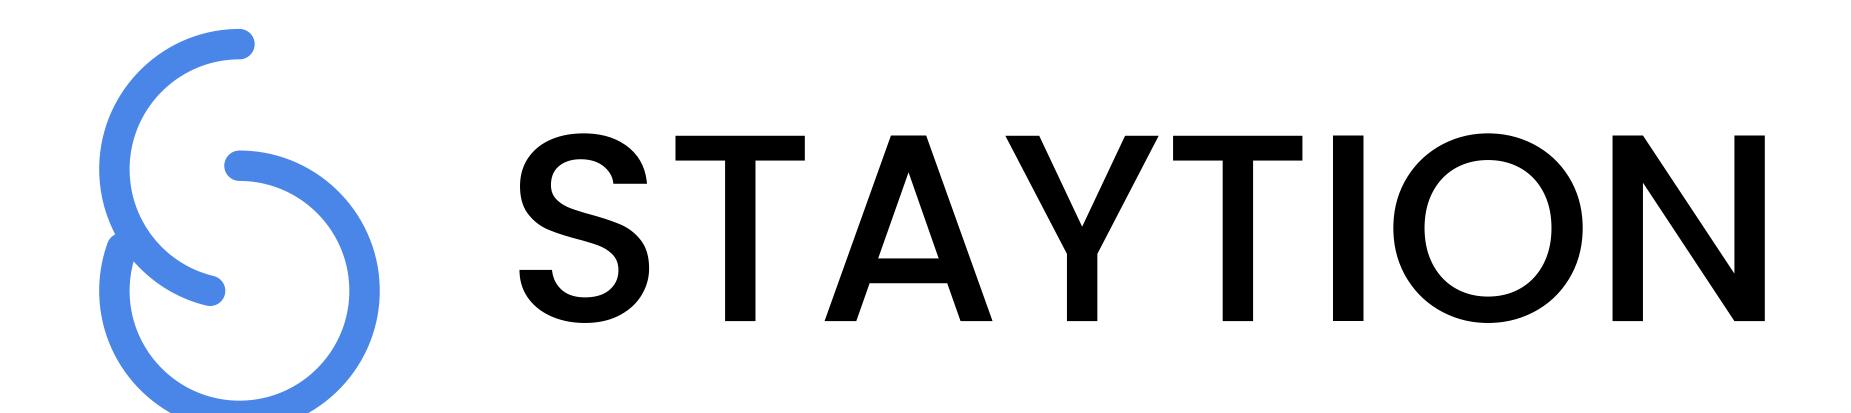

Final icon

Staytion radiates safety, coming together, and light.

Icon clear spacing is equal to half icon scale.

xy = icon scale ÷ 2

## STAYION

Poppins medium ALL CAPS.

A bold sans-serif type that is structural and safe just as our device is rigid and secure.

Text clear spacing is equal to half icon scale.

xy = icon scale ÷ 2

01

02

Final logo lock up with color.