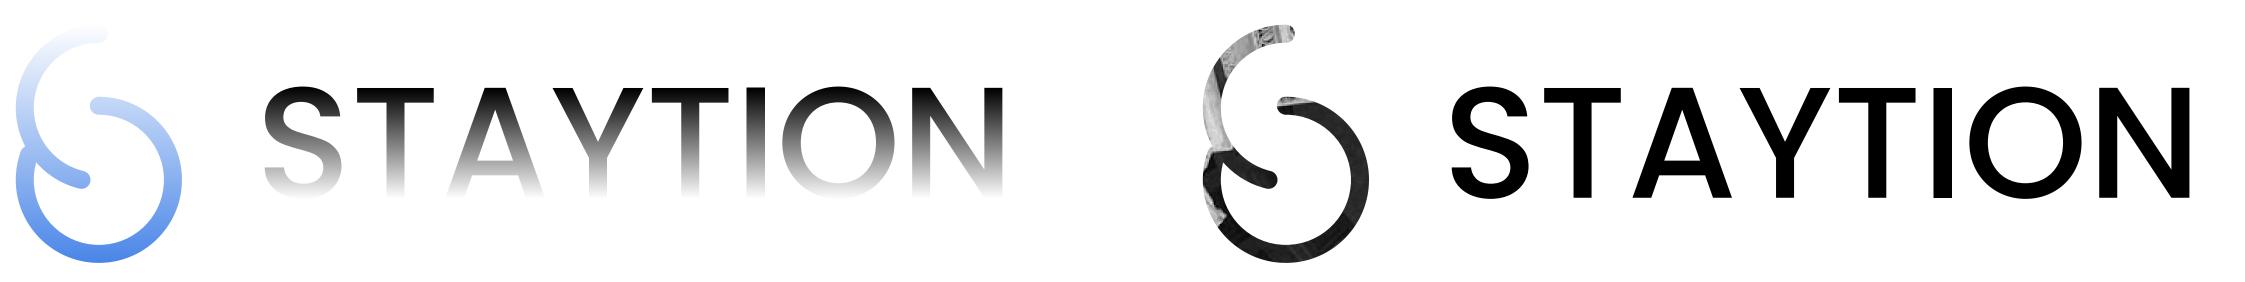

01

02

Text clear spacing is equal to half icon scale.

xy = icon scale ÷ 2

Staytion colors simplistic, secure, and invisible.

STAYTION (STAYTION

Staytion logo colors combinations.

X Don't outline the glyph or type.

× Don't ignore clear spacing

× Don't use gradients.

× Don't use an image.

× Don't rotate.

× Don't flip.