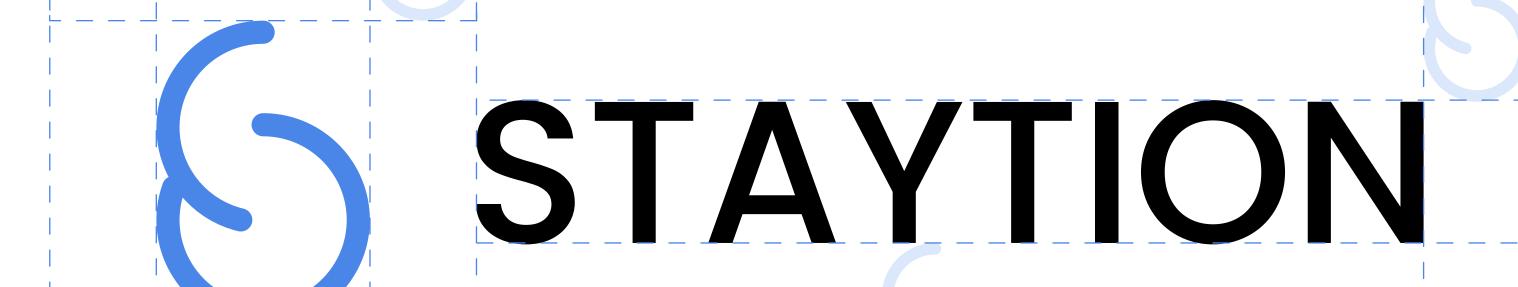

## STAYION

Poppins medium ALL CAPS.

A bold sans-serif type that is structural and safe just as our device is rigid and secure.

Text clear spacing is equal to half icon scale.

xy = icon scale ÷ 2

01

02

Final logo lock up with color.

01

02

Text clear spacing is equal to half icon scale.

xy = icon scale ÷ 2

Staytion colors simplistic, secure, and invisible.

STAYTION (STAYTION

Staytion logo colors combinations.

X Don't outline the glyph or type.