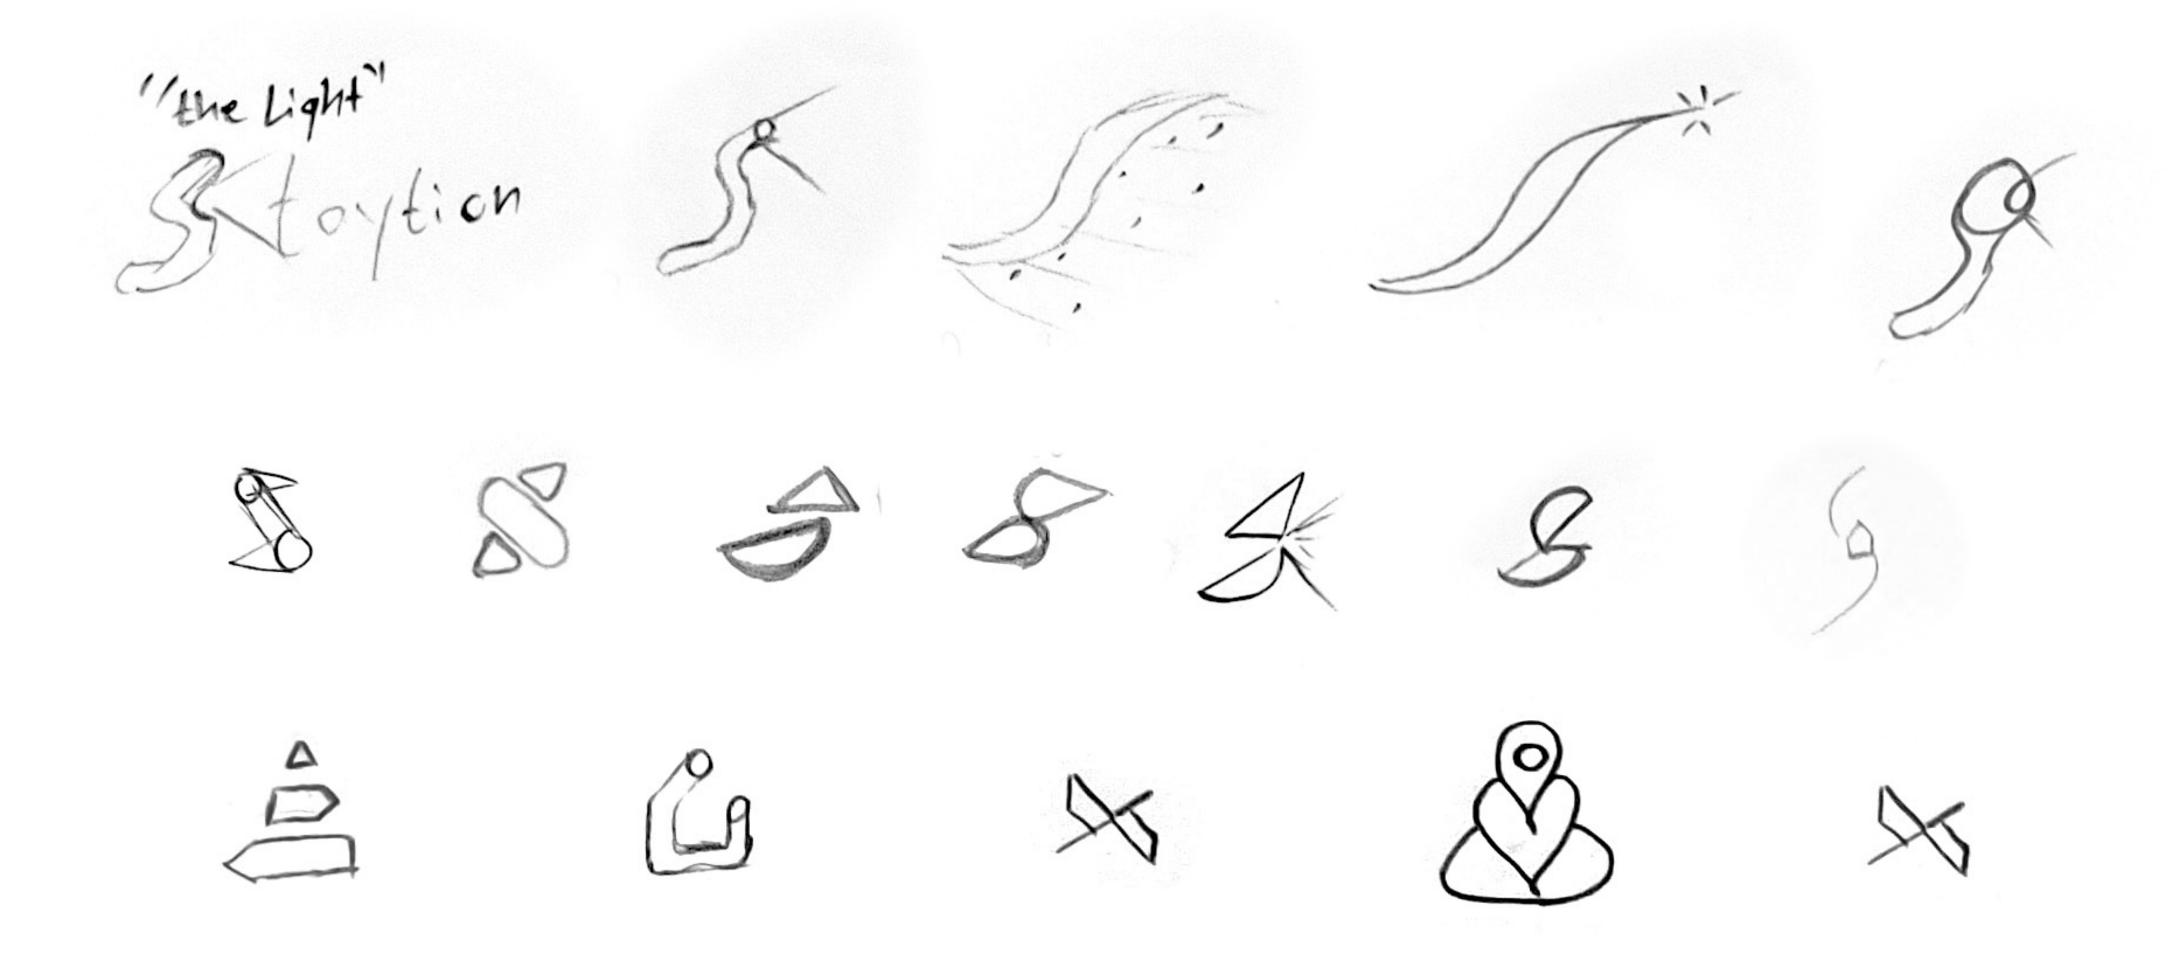

Sketch ideation for company brand identity.

We wanted our brand to showcase coming together, security, unification, peace of mind, travel, and radiate the concept of light.

## Oculous light

Sifting our focuses further we came down to two key elements.

Bringing people together through our tech, and the core function of our technology "light".

Digitizing preferred sketches it came down to four options, ranging form concepts of light, traveling, coming together, and unification.

Final icon

Staytion radiates safety, coming together, and light.

Icon clear spacing is equal to half icon scale.

xy = icon scale ÷ 2