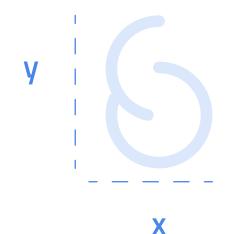

Final icon

Staytion radiates safety, coming together, and light.

Icon clear spacing is equal to half icon scale.

xy = icon scale ÷ 2