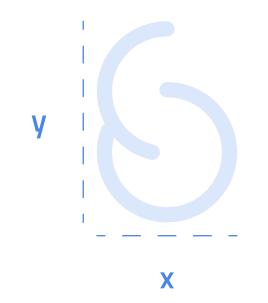

Final icon

Staytion radiates safety, coming together, and light.

Icon clear spacing is equal to half icon scale.

xy = icon scale ÷ 2